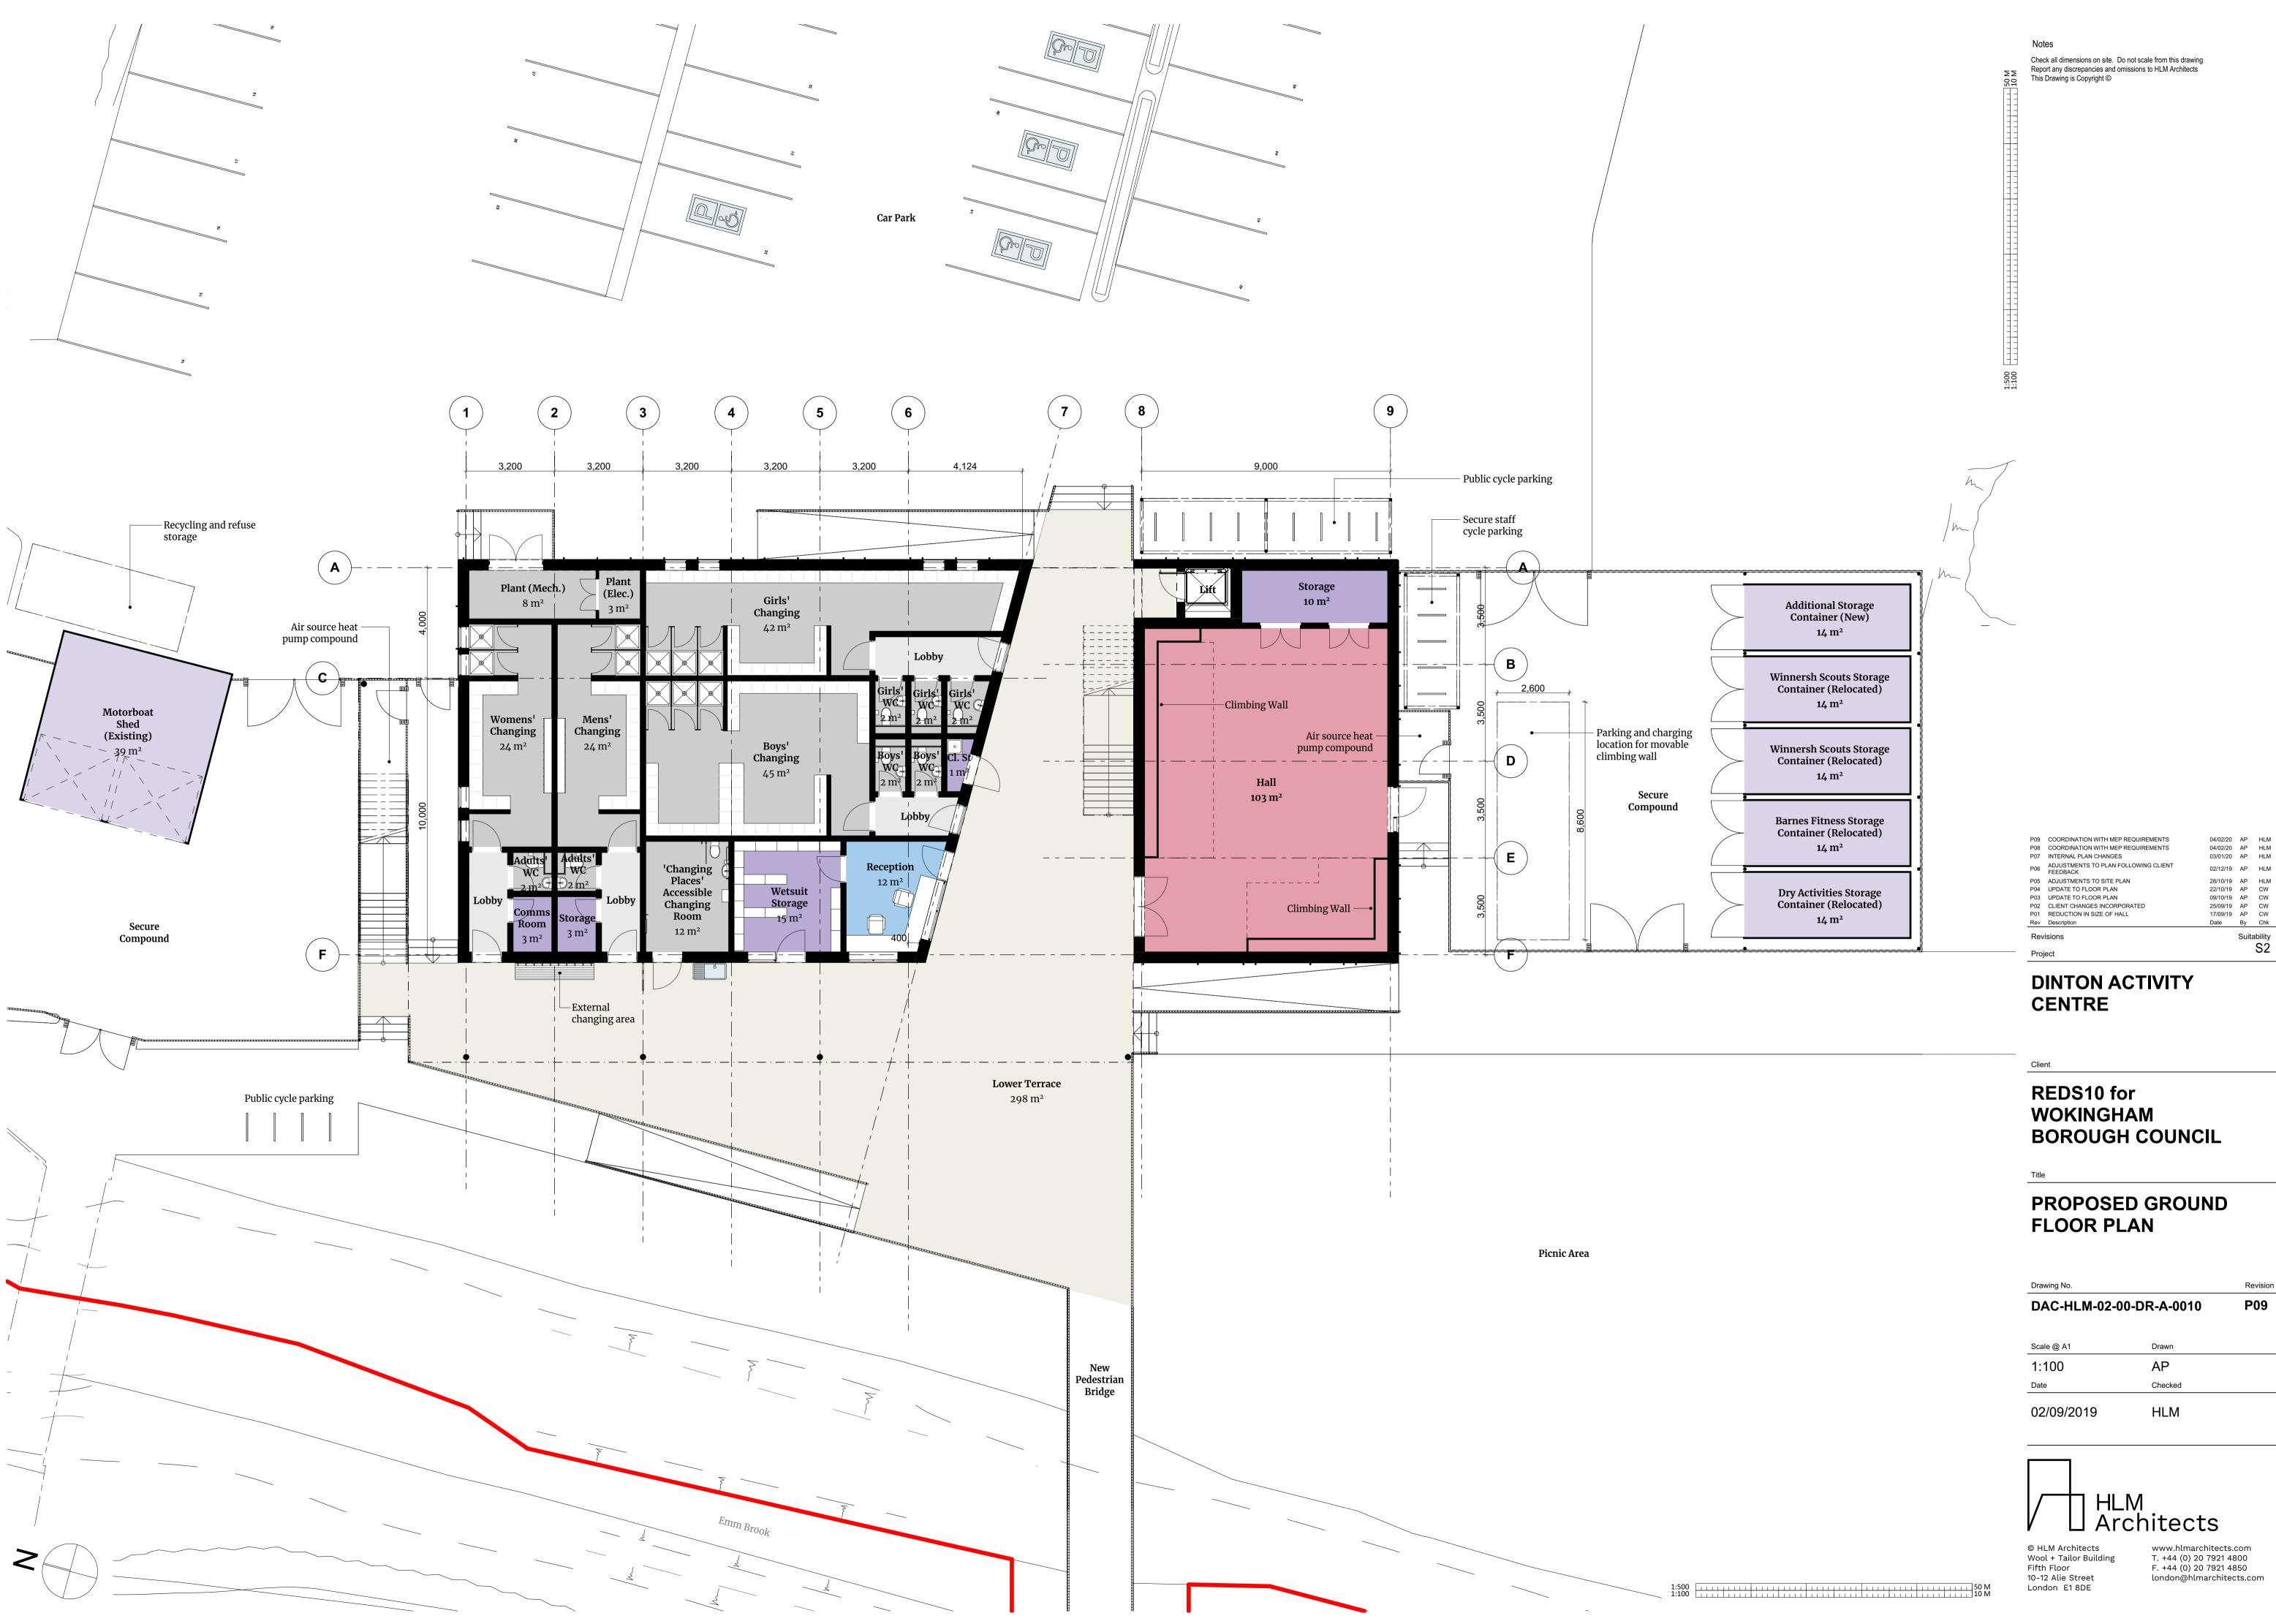

| Revisions<br>Project |                                                  |          |    | Suitability |  |
|----------------------|--------------------------------------------------|----------|----|-------------|--|
| Rev                  | Description                                      | Date     | Ву | Chk         |  |
| P01                  | REDUCTION IN SIZE OF HALL                        | 17/09/19 | AP | CW          |  |
| P02                  | CLIENT CHANGES INCORPORATED                      | 25/09/19 | AP | CW          |  |
| P03                  | UPDATE TO FLOOR PLAN                             | 09/10/19 | AP | CW          |  |
| P04                  | UPDATE TO FLOOR PLAN                             | 22/10/19 | AP | CW          |  |
| P05                  | ADJUSTMENTS TO SITE PLAN                         | 28/10/19 | AP | HLM         |  |
| P06                  | ADJUSTMENTS TO PLAN FOLLOWING CLIENT<br>FEEDBACK | 02/12/19 | AP | HLM         |  |
| P07                  | INTERNAL PLAN CHANGES                            | 03/01/20 | AP | HLM         |  |
| P08                  | COORDINATION WITH MEP REQUIREMENTS               | 04/02/20 | AP | HLM         |  |

## **BOROUGH COUNCIL**

## PROPOSED GROUND

| Drawing No.     | Revision |  |  |
|-----------------|----------|--|--|
| DAC-HLM-02-00-I | P09      |  |  |
|                 |          |  |  |
| Scale @ A1      | Drawn    |  |  |
| 1:100           | AP       |  |  |
| Date            | Checked  |  |  |
| 02/09/2019      | HLM      |  |  |